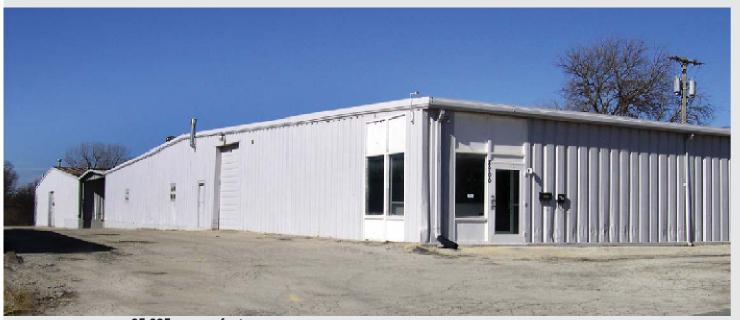

### INDUSTRIAL BUILDING LEASE

8900 - 8902 Rosehill Road Lenexa, Kansas

35,025 square feet

Divisible to as small as 5,000 square feet
3,625 square feet of office and showroom area
Covered dock and staging area for 2 trucks
3 dock high doors; 2 grade level doors
16' - 22' clear

### INDUSTRIAL BUILDING FOR LEASE

8900 - 8902 Rosehill Road Lenexa, Kansas

#### 8900-8902 Rosehill Building Information

LAND AREA 2.18+ Acres CONSTRUCTION Metal Insulated **COLUMN SPACING** 

28' SPRINKLER None

**ELECTRICAL SERVICE** 400 AMP 3 phase LIGHTING Overhead fl uorescent **ZONING** Light Industrial BP-2