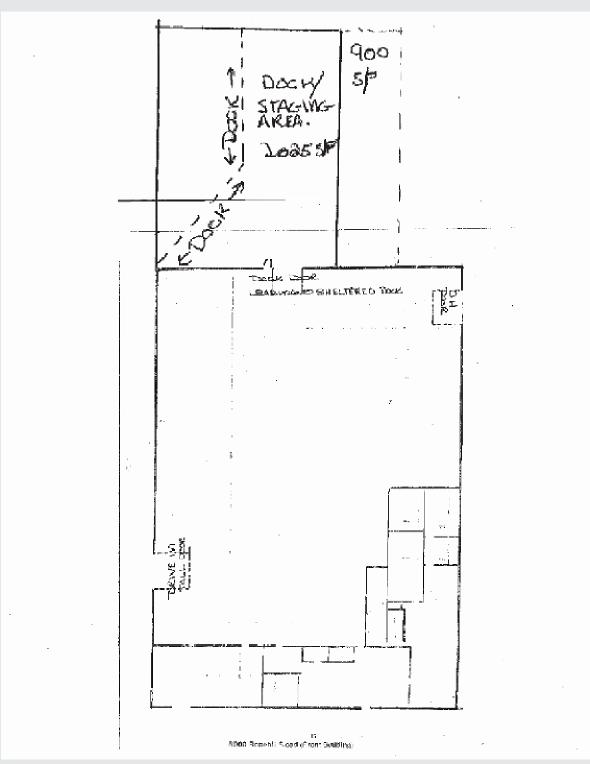

# INDUSTRIAL BUILDING FOR SALE OR LEASE

8900 - 8902 Rosehill Road Lenexa, Kansas

8900 Rosehill Property Floor Plan