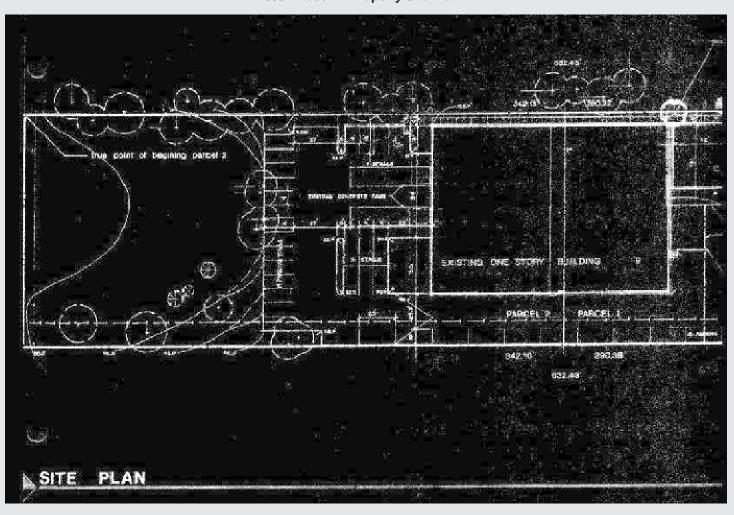

# **INDUSTRIAL BUILDING FOR SALE OR LEASE**

8900 - 8902 Rosehill Road Lenexa, Kansas

8902 Rosehill Property Site Plan