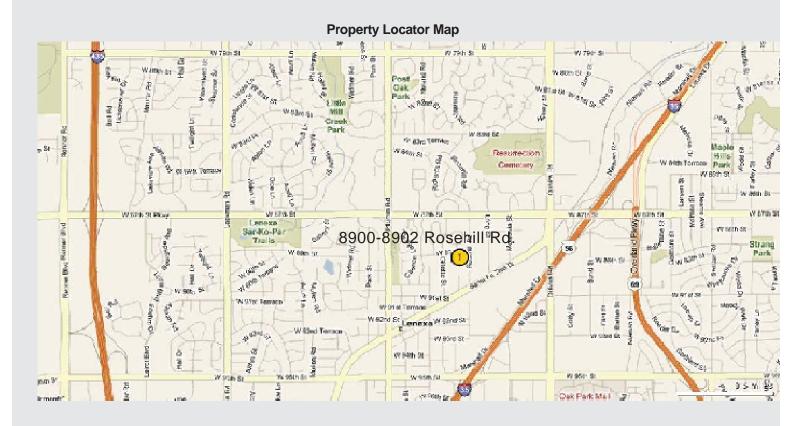

### INDUSTRIAL BUILDING LEASE

8900 - 8902 Rosehill Road Lenexa, Kansas

35,025 square feet

Divisible to as small as 5,000 square feet
3,625 square feet of office and showroom area
Covered dock and staging area for 2 trucks
3 dock high doors; 2 grade level doors
16' - 22' clear

Excellent access to I-35 and I-435

### INDUSTRIAL BUILDING FOR LEASE

8900 - 8902 Rosehill Road Lenexa, Kansas