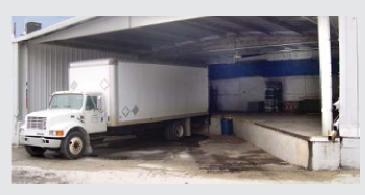

#### 8900 Rosehill Space

17,025 + SF AVAILABLE SPACE 2,500+ SF OFFICE/SHOWROOM SPACE 175 x 100 WAREHOUSE DIMENSIONS Concrete Slab 6"

FLOOR

**CLEAR HEIGHT** 1 DH with covered staging area large enough for 2 trucks;

**LOADING** 1 GL door

Office Zoned HVAC; Plant heat new

**HVAC** 28 cars off street

**PARKING** \$3.99 NN on 17,025 square foot space LEASE RATE \$6.35 Gross Industrial on spaces divisible to as small as 5,000 square foot