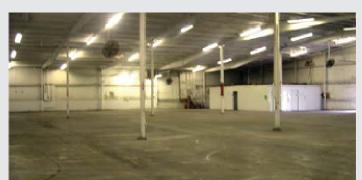

### INDUSTRIAL BUILDING LEASE

8900 - 8902 Rosehill Road Lenexa, Kansas

35,025 square feet

Divisible to as small as 5,000 square feet
3,625 square feet of office and showroom area
Covered dock and staging area for 2 trucks
3 dock high doors; 2 grade level doors
16' - 22' clear

#### 8900-8902 Rosehill Building Information

LAND AREA 2.18+ Acres CONSTRUCTION Metal Insulated **COLUMN SPACING** 

28' SPRINKLER None

**ELECTRICAL SERVICE** 400 AMP 3 phase LIGHTING Overhead fl uorescent **ZONING** Light Industrial BP-2

YEAR BUILT 1970

WATER Reimbursement on SF basis SEWER Reimbursement on SF basis

ELECTRICITY Tenant GAS Tenant

INTERSTATE HIGHWAYS I-35/I-435/South and West

LEASE RATE \$3.99 NN on 325,025 square foot space \$6.35 Gross Industrial on spaces divisible to as small as 5,000 square foot