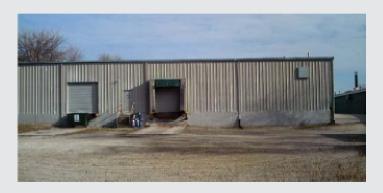

### INDUSTRIAL BUILDING LEASE

8900 - 8902 Rosehill Road Lenexa, Kansas

35,025 square feet

Divisible to as small as 5,000 square feet
3,625 square feet of office and showroom area
Covered dock and staging area for 2 trucks
3 dock high doors; 2 grade level doors
16' - 22' clear

#### 8900-8902 Rosehill Building Information

LAND AREA 2.18+ Acres CONSTRUCTION Metal Insulated **COLUMN SPACING** 

28' SPRINKLER None

**ELECTRICAL SERVICE** 400 AMP 3 phase LIGHTING Overhead fl uorescent **ZONING** Light Industrial BP-2

YEAR BUILT 1970

WATER Reimbursement on SF basis SEWER Reimbursement on SF basis

ELECTRICITY Tenant GAS Tenant

INTERSTATE HIGHWAYS I-35/I-435/South and West

LEASE RATE \$3.99 NN on 325,025 square foot space \$6.35 Gross Industrial on spaces divisible to as small as 5,000 square foot